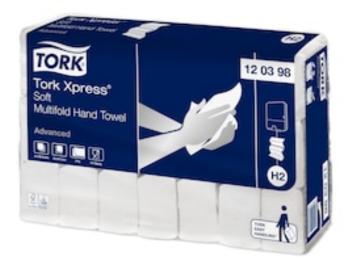

120398

## **Tork Xpress® Soft Multifold Hand Towel**

Provide good hand drying and comfort to your guests with the soft Advanced Tork Xpress® Soft Multifold Hand Towels that are gentle to the hands with a high quality feel. These towels are suitable for the Tork Xpress® Multifold Hand Towel Dispenser for medium traffic washrooms. It fits small places and provides both comfort and hygiene to your guests. Tissue is made of 100% recycled fibres

- Advanced quality for cost savings and high performance
- Attractive Tork Leaf décor: designed to make a great impression
- One-at-a-time dispensing for reduced consumption and increased hygiene
- Embossing enhances hand feel and maximizes absorbency

Product and delivery data

System H2

Quality Advanced Colour