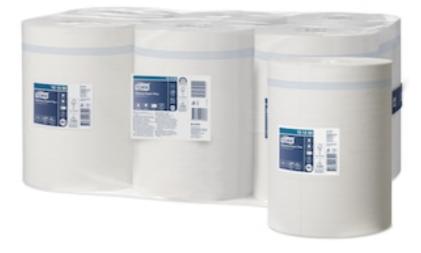

# **Tork Wiping Paper Plus**

The 2-ply multipurpose Tork Wiping Paper Plus is ideal for mopping up liquids and hand wiping. This paper can be used in the Tork® Centrefeed dispenser, which is a high capacity versatile solution for professional environments where both hand and surface wiping is required.

- Tork Run Out Indicator helps you plan your roll changes and avoid interruptions and irritations
- Unrestricted flow feature allows users to take as much as their tasks needs
- Soft and strong, yet absorbent paper, for more efficient drying with less waste
- Operable with one hand makes it easy to use

#### Product and delivery data System Quality Roll length 160 m M2 Advanced Roll width Roll diameter Ply 24.5 cm 19 cm 2 Print Embossing Colour No Yes White