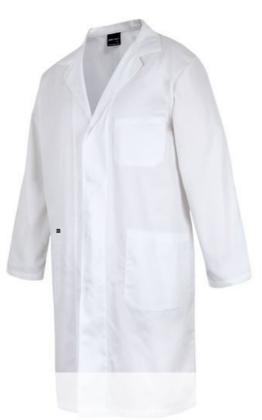

## FOOD INDUSTRY DUST COAT

5FIC

Designed to meet the industry's demand for hygiene and comfort

Available Colours:

White

## Details

- > 65% Polyester for durability 35% cotton for comfort.
- > Concealed placket with metal ring snap button closure
- > Internal chest pocket with pen insert
- Internal two hand pockets and hidden mobile phone pocket for added convenience
- > Side slit for easy access
- > Classic fit