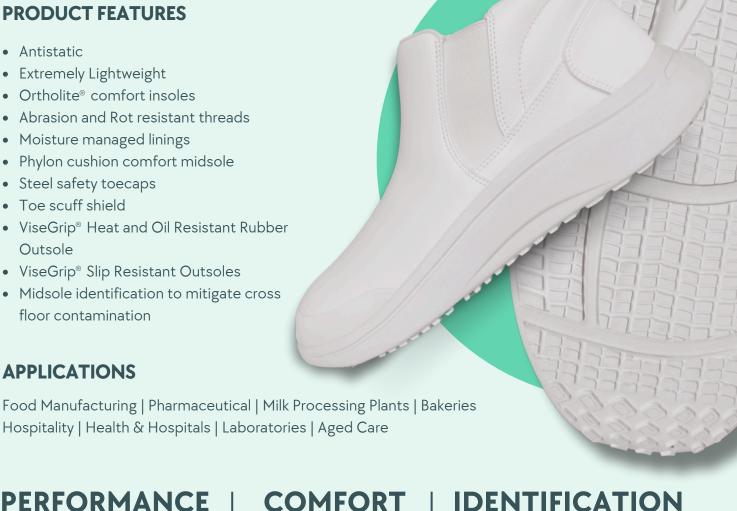

## HPX 2032W DISOLE

□ OUTSOLE

A Soft Collar Slip On Safety Boot with additional cushioning for the ankle. The HPX 2032W offers exceptional comfort for a broad range of hygiene footwear working environments. Extremely lightweight to wear the HPX 2032W features the patented ViseGrip® slip resistant rubber outsole, ensuring wearers feel sure on their feet all day, every day.

White Upper | White Midsole | White Outsole

**SIZES: UK 04 – 13** 

**US 05 - 14** 

STANDARDS: AS 2210.3: 2019

- floor contamination

**IDENTIFICATION** PERFORMANCE | COMFORT |