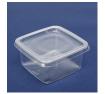

## **Product Specification Information**

| Code:                             | TUB250                                                                               |
|-----------------------------------|--------------------------------------------------------------------------------------|
| Description:                      | 250ml Square Tub                                                                     |
| Details:                          | 500/ctn                                                                              |
| Material:                         | RPET                                                                                 |
| Colour:                           | Clear                                                                                |
| Varieties:                        |                                                                                      |
| Recycle ID Code:                  | 1                                                                                    |
| Place of Manufacture:             | Christchurch                                                                         |
| Outside (mm):                     | W-90 L-90 H-42                                                                       |
| Approx Capacity:                  |                                                                                      |
| Punnet Weight (gm):<br>Packaging: | 0                                                                                    |
| Intended Use:                     | Consumer Retail Pack                                                                 |
| Storage Requirements:             | Store in clean, dry conditions away from direct sunlight<br>& below 50C              |
| General:                          | Material complies with requirements of US FDA regulations Title 21 - Parts 170.1640. |
|                                   |                                                                                      |