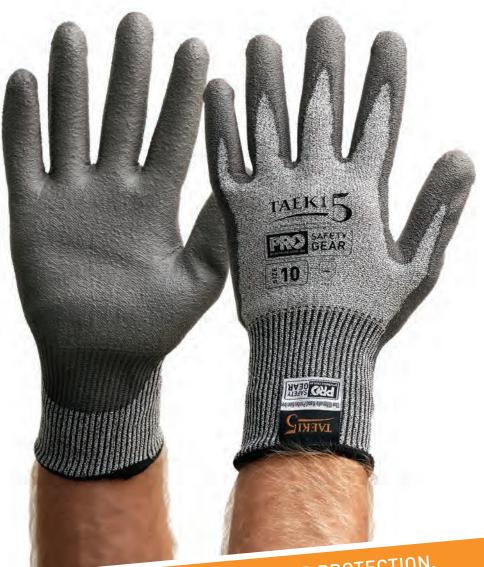

## PU Coated Palm TAEKI

#### Polyurethane (PU) coated palm

Provides outstanding abrasion, cut and tear capabilities in handling dry, wet or greasy parts Silicone and lint free, stretchable and breathable material to allow perfect fit, dexterity and wearing comfort Can be washed and reused increasing the lifetime and value of the glove

#### MATERIALS

100% Taeki 5™ 13 gauge liner Polyurethane coated palm

#### SIZE AVAILABILITY - 7, 8, 9, 10, 11

SPECIFICATIONS

Approvals: EN388 Mechanical Risk