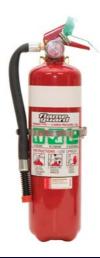

#### **Product Code:**

891006

#### **Description:**

2.3kg ABE Dry Powder Extinguisher

#### **Features:**

The "ABE" can be used on fires involving wood, paper, flammable liquid and live electrical equipment.

- Approved to Australian Standards
- Cylinder—mild steel with footring
- Valve—forged brass
- Finish—polyester powder coated red R13 or AS2700 with white band.

#### **Applications:**

- Electrical Switchboards
- Buses
- Garage

### **Specifications:**

| Powder Type:             | ABE      |
|--------------------------|----------|
| Fire Rating:             | 2A:40B:E |
| Work Pressure (kPa)      | 1000     |
| Discharge Time (Sec)     | 13-18    |
| Total Mass (kg)          | 4.0      |
| Physical Dimensions (mm) | 445H     |
|                          | 155W     |
|                          | 105D     |